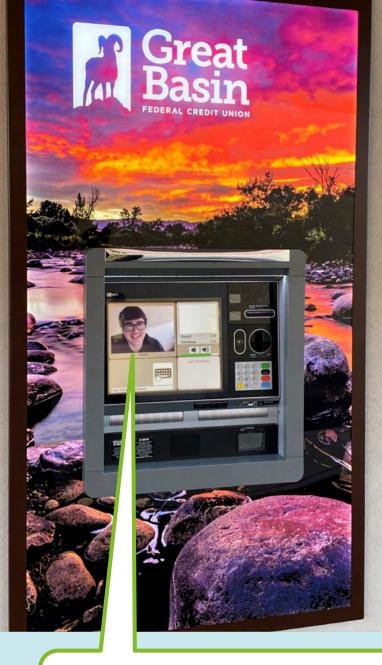

## A better member experience is right around the corner!

The tellers you know and love are ready to bring you personalized service at a safe distance during *business hours* with our Interactive Teller Machines.